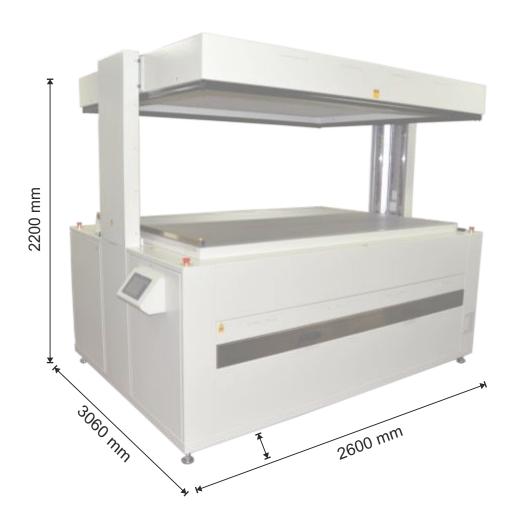

## **Photopolymer Plate Processing Equipment**

**3ES-PROIV-ETLD HD** Top lift Double Side Exposure (Back&Main)

## **3ES-PROIV-ETLD HD**

Plate making equipment for photopolymer plates up to a maximum size of 1320 x 2032 mm.

- Capable of exposing (back & main) and finishing/post-exposing\* all high quality photopolymer plates at high dot resolution, excellent line definition, deep reverses repeatable results for both back and main exposures to meet the highest HD Flexo standard
- High power UV-A lamps for high quality at high speed
- Easy to operate, install and maintain
- User-friendly 7" touch screen operation panel displays all necessary times and settings
- 20 programmable channels for different plates process conditions
- The top lid opens/closes smoothly and completely, it makes easier to reach all four sides of the plate.
- Provides both main and back exposure at once without moving palate due to the glass bed
- Suitable for all digital and analogue plates
- Lamp life time calculator
- Defective lamp indicator
- Lamp temperature control and regulation
- Yellow inspection lamp
- Electronic ballast
- End of job alert
- One drawer for stock/ Finishing & Post-exposure\*

## Technical Data

| Product Name                      | 3ES-PROIV-ETLD HD                              |
|-----------------------------------|------------------------------------------------|
| Maximum Plate Size                | 1320 x 2032 mm (52" x 80")                     |
| Plate Type                        | Analog & Digital Plates                        |
| Exhaust (Light Finisher)          | Ø100 mm                                        |
| Compressed Air                    | 7 bar minimum                                  |
| <b>Environmental Requirements</b> | Temperature : 15°C to 30°C Humidity : 40% -60% |
| Power                             | 10 kW 16A 400 V AC (3 Ph/N/PE)50/60 Hz         |
| Crate Dimension (approx.)         | 2700*1960*1650 mm                              |
| Weight                            | 1300 kg net / 1700 kg gross                    |
| <b>Options &amp; Accessories</b>  | Finishing & Post-Exposure                      |