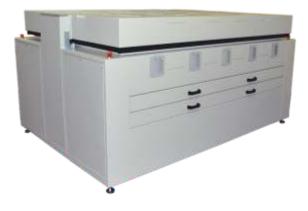

## **Photopolymer Plate Processing Equipment**

**3ES-PROIV-ETLD HD** Top lift Double Side Exposure (Back&Main)

## **3ES-PROIV-ETLD HD**

Plate making equipment for photopolymer plates up to a maximum size of 1320 x 2032 mm.

- Capable of exposing (back & main) and finishing/post-exposing\* all high quality photopolymer plates at high dot resolution, excellent line definition, deep reverses repeatable results for both back and main exposures to meet the highest HD Flexo standard
- High power UV-A lamps for high quality at high speed
- Easy to operate, install and maintain
- User-friendly 7" touch screen operation panel displays all necessary times and settings
- 20 programmable channels for different plates process conditions
- The top lid opens/closes smoothly and completely, it makes easier to reach all four sides of the plate.
- Provides both main and back exposure at once without moving palate due to the glass bed
- Suitable for all digital and analogue plates
- Lamp life time calculator
- Defective lamp indicator
- Lamp temperature control and regulation
- Yellow inspection lamp
- Electronic ballast
- End of job alert
- One drawer for stock/ Finishing & Post-exposure\*

## Photopolymer Plate Processing Equipment 3ES-PROIV-ETLD HD

Top lift Double Side Exposure (Back&Main)