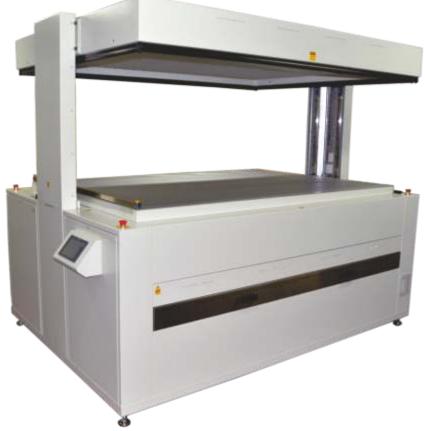

## **Photopolymer Plate Processing Equipment**

**3ES-PROIV-ETLD HD** Top lift Double Side Exposure (Back&Main)

## **3ES-PROIV-ETLD HD**

Plate making equipment for photopolymer plates up to a maximum size of 1320 x 2032 mm.

- Capable of exposing (back & main) and finishing/post-exposing\* all high quality photopolymer plates at high dot resolution, excellent line definition, deep reverses repeatable results for both back and main exposures to meet the highest HD Flexo standard
- High power UV-A lamps for high quality at high speed
- Easy to operate, install and maintain
- User-friendly 7" touch screen operation panel displays all necessary times and settings
- 20 programmable channels for different plates process conditions
- The top lid opens/closes smoothly and completely, it makes easier to reach all four sides of the plate.
- Provides both main and back exposure at once without moving palate due to the glass bed
- Suitable for all digital and analogue plates
- Lamp life time calculator
- Defective lamp indicator
- Lamp temperature control and regulation
- Yellow inspection lamp
- Electronic ballast
- End of job alert
- One drawer for stock/ Finishing & Post-exposure\*

## Photopolymer Plate Processing Equipment 3ES-PROIV-ETLD HD

Top lift Double Side Exposure (Back&Main)