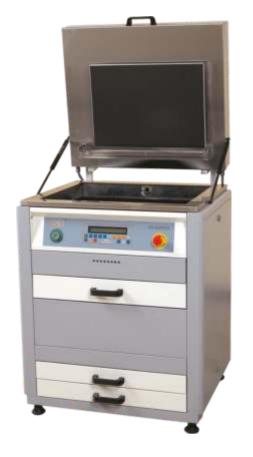

## Exposure/Washout/Dryer

#### 3ES-COMBI-FPK35

All-in one system, Exposure, Washout and Dryer up to a format size of 350 x 500 mm.

- LCD Control Panel, easily customize and setup for 9 different programs

#### Washout

- Equipped with flat brush, rotating plate board and temperature control between 15°C to 65°C ( ±2°C )
- Excellent permanent self-adhesive sticky plate board for foil based plates and Magnetic plate board for metal based plates
- Plate thickness adjustment.

#### Exposure

- UVA exposing lamps
- Powerful and fast vacuum system and vacuum indicator on control panel
- Defective lamp indicator
- Lamp temperature control and regulation
- End of job alert

#### Drying

- Two drying drawer
- Timer for each drawer
- Uniform temperature distribution for excellent drying and plate dimensional stability
- Programmable drying temperature between 15°C to 65°C (±2°C)
- End of job alert