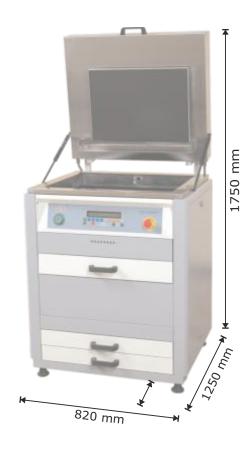

### Technical Data

| Product Name                      | 3ES-COMBI-FPK35                              |
|-----------------------------------|----------------------------------------------|
| Maximum Plate Size                | 350 x 500 mm                                 |
| Plate Type                        | Letterpress Plate / Water-wash               |
| Washout Tank Capacity             | 46 liters                                    |
| <b>Environmental Requirements</b> | Temperature: 15°C to 30°C Humidity: 40% -60% |
| Nominal Power                     | 4.0kW                                        |
| Nominal Current                   | 6A 400 V AC (3 Ph/N/PE)50/60 Hz              |
| Weight                            | 190 kg net / 225 kg gross                    |
| Dimension (W*L*H)                 | 820*830*1180 mm                              |
| Crate Dimension (approx.)         | 840*850*1430 mm                              |